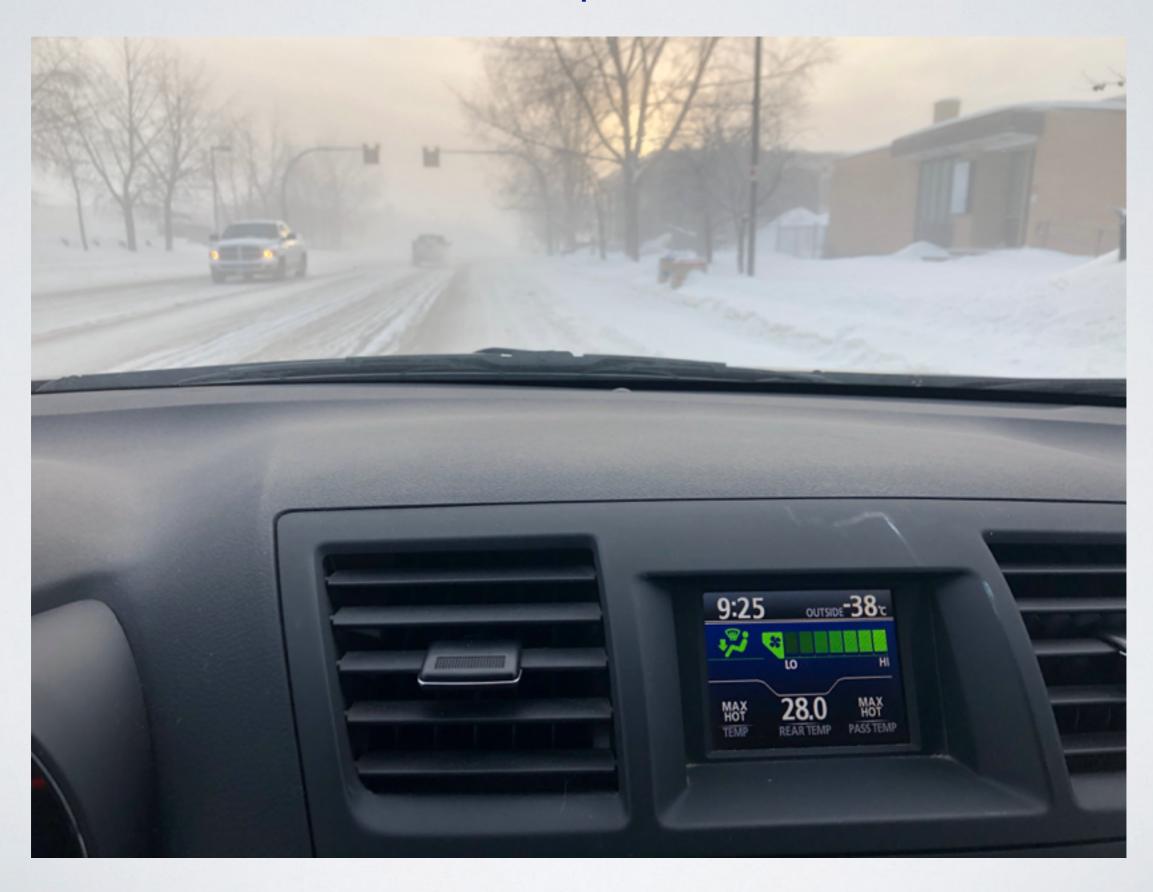

-R... IF IT WORKS HERE, IT WORKS ANYWHERE.







With an average 240 days a year of sub-zero temperatures, and up to six months of snow cover, Thompson, Manitoba, Canada is the premier centre for winter weather testing.

#### IF IT WORKS HERE, IT CAN WORK ANYWHERE!

**Vehicles** 

Aerospace

**Snowmobiles** 

**Heavy Equipment** 

**Electric Vehicles** 

With vast tracts of land available for testing vehicles of all types, testers can put their products through their paces on a variety of terrains that duplicate real world conditions.

**PUT THOMPSON TO THE TEST!** 

**CONTACT US** 

### THOMPSON, MANITOBA, CANADA

WINTER TESTING CENTRE OF NORTH AMERICA







# Thompson: Hub of the North



## Arctic air masses



# Ideal conditions for winter testing...









# ...and temperatures!



## TESTING SCHEDULES

|                       | OCT | NOV | DEC | JAN | FEB | MAR | APR | MAY |
|-----------------------|-----|-----|-----|-----|-----|-----|-----|-----|
| SNOWMOBILES           |     |     |     |     |     |     |     |     |
| EXTREME COLD          |     |     |     |     |     |     |     |     |
| DURABILITY            |     |     |     |     |     |     |     |     |
| TRACTION TESTING      |     |     |     |     |     |     |     |     |
| <b>SNOW INGESTION</b> |     |     |     |     |     |     |     |     |

# Sector - VEHICLES









# Sector - HEAVY EQUIPMENT





# Sector - SNOWMOBILES









# Sector - AEROSPACE





# Sector - JET ENGINES



# The Future - ELECTRICAL VEHICLES





| 2018 Monthly Sales Chart |      |      |      |      |      |      |