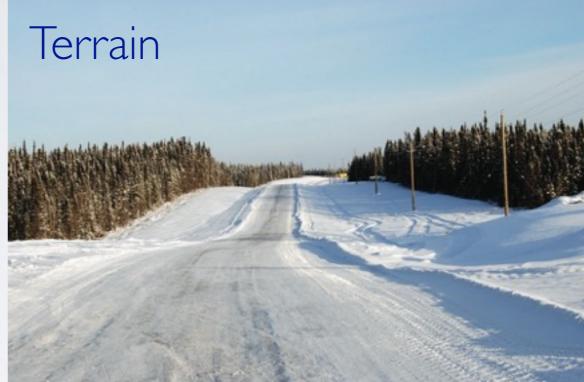

# B-R-R-R... IF IT WORKS HERE, IT WORKS ANYWHERE.







With an average 240 days a year of sub-zero temperatures, and up to six months of snow cover, Thompson, Manitoba, Canada is the premier centre for winter weather testing.

#### IF IT WORKS HERE, IT CAN WORK ANYWHERE!

**Vehicles** 

Aerospace

**Snowmobiles** 

**Heavy Equipment** 

**Electric Vehicles** 

With vast tracts of land available for testing vehicles of all types, testers can put their products through their paces on a variety of terrains that duplicate real world conditions.

**PUT THOMPSON TO THE TEST!** 

**CONTACT US** 

### THOMPSON, MANITOBA, CANADA

WINTER TESTING CENTRE OF NORTH AMERICA







# Thompson: Hub of the North



## Arctic air masses



# Ideal conditions for winter testing...









# ...and temperatures!



## TESTING SCHEDULES

|                       | OCT | NOV | DEC | JAN | FEB | MAR | APR | MAY |
|-----------------------|-----|-----|-----|-----|-----|-----|-----|-----|
| SNOWMOBILES           |     |     |     |     |     |     |     |     |
| EXTREME COLD          |     |     |     |     |     |     |     |     |
| DURABILITY            |     |     |     |     |     |     |     |     |
| TRACTION TESTING      |     |     |     |     |     |     |     |     |
| <b>SNOW INGESTION</b> |     |     |     |     |     |     |     |     |

# Sector - VEHICLES









# Sector - HEAVY EQUIPMENT





# Sector - SNOWMOBILES









# Sector - AEROSPACE





# Sector - JET ENGINES



# The Future - ELECTRICAL VEHICLES





| 2018 Monthly Sales Chart |      |      |