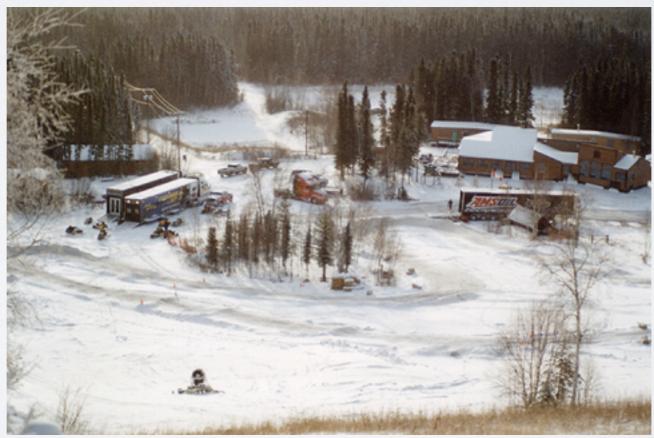

TING CENTRE OF NORTH AMERICA







# Thompson: Hub of the North



## Arctic air masses



# Ideal conditions for winter testing...









# ...and temperatures!



## TESTING SCHEDULES

|                       | OCT | NOV | DEC | JAN | FEB | MAR | APR | MAY |
|-----------------------|-----|-----|-----|-----|-----|-----|-----|-----|
| SNOWMOBILES           |     |     |     |     |     |     |     |     |
| EXTREME COLD          |     |     |     |     |     |     |     |     |
| DURABILITY            |     |     |     |     |     |     |     |     |
| TRACTION TESTING      |     |     |     |     |     |     |     |     |
| <b>SNOW INGESTION</b> |     |     |     |     |     |     |     |     |

# Sector - VEHICLES









# Sector - HEAVY EQUIPMENT





# Sector - SNOWMOBILES









# Sector - AEROSPACE





# Sector - JET ENGINES



# The Future - ELECTRICAL VEHICLES





| 2018 Monthly Sales Chart |      |      |      |      |      |      |       |       |       |       |       |       |        |
|--------------------------|------|------|------|------|------|------|-------|-------|-------|-------|-------|-------|--------|
| 2018 U.S. EV SALES       | JAN  | FEB  | MAR  | APR  | MAY  | JUN  | JUL   | AUG   | SEP   | ОСТ   | NOV   | DEC   | TOTAL  |
| Tesla Model 3*           | 1875 | 2485 | 3820 | 3750 | 6000 | 5902 | 14250 | 17800 | 22250 | 17750 | 18650 | 25250 | 139,78 |
| Toyota Prius Prime       | 1496 | 2050 | 2922 | 2626 | 2924 | 2237 | 1984  | 2071  | 2213  | 2001  | 2312  | 2759  | 27,595 |
| Tesla Model X*           | 700  | 975  | 2825 | 1025 | 1450 | 25