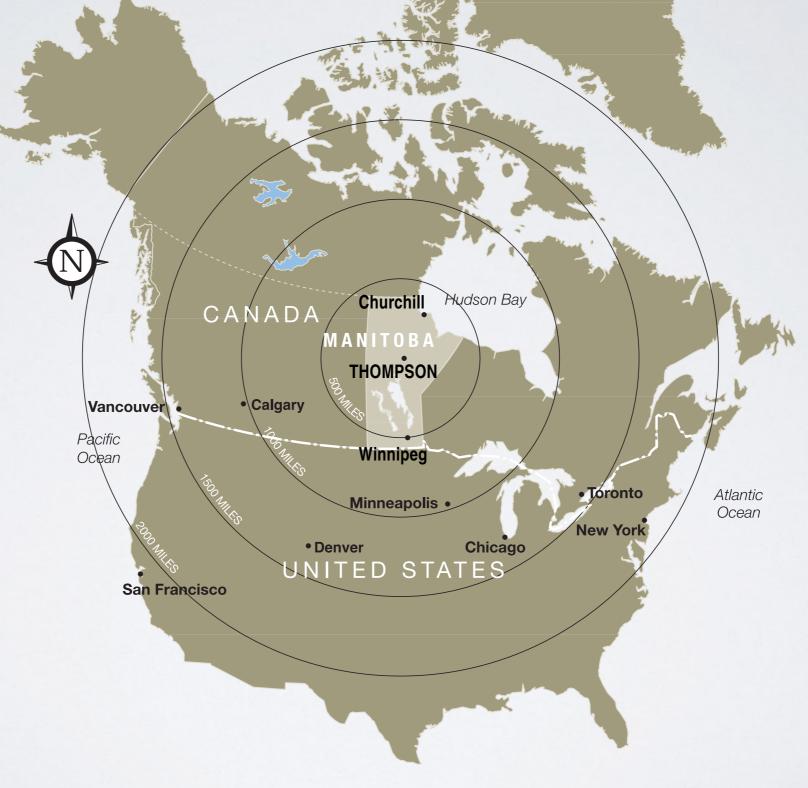

# B-R-R-R... IF IT WORKS HERE, IT WORKS ANYWHERE.







With an average 240 days a year of sub-zero temperatures, and up to six months of snow cover, Thompson, Manitoba, Canada is the premier centre for winter weather testing.

#### IF IT WORKS HERE, IT CAN WORK ANYWHERE!

**Vehicles** 

Aerospace

**Snowmobiles** 

**Heavy Equipment** 

**Electric Vehicles** 

With vast tracts of land available for testing vehicles of all types, testers can put their products through their paces on a variety of terrains that duplicate real world conditions.

**PUT THOMPSON TO THE TEST!** 

**CONTACT US** 

### THOMPSON, MANITOBA, CANADA

WINTER TESTING CENTRE OF NORTH AMERICA







# Thompson: Hub of the North



## Arctic air masses



# Ideal conditions for winter testing...









# ...and temperatures!



## TESTING SCHEDULES

|                       | OCT | NOV | DEC | JAN | FEB | MAR | APR | MAY |
|-----------------------|-----|-----|-----|-----|-----|-----|-----|-----|
| SNOWMOBILES           |     |     |     |     |     |     |     |     |
| EXTREME COLD          |     |     |     |     |     |     |     |     |
| DURABILITY            |     |     |     |     |     |     |     |     |
| TRACTION TESTING      |     |     |     |     |     |     |     |     |
| <b>SNOW INGESTION</b> |     |     |     |     |     |     |     |     |

# Sector - VEHICLES









# Sector - HEAVY EQUIPMENT





# Sector - SNOWMOBILES









# Sector - AEROSPACE





#