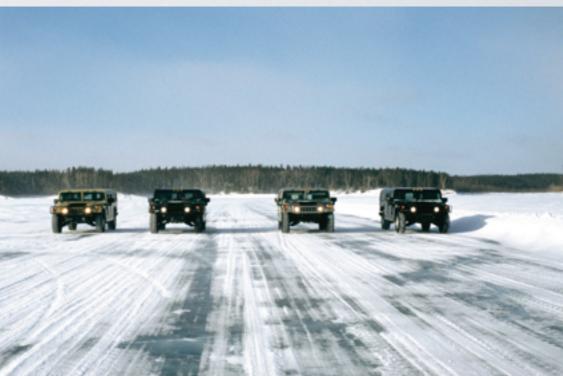

# Sector - VEHICLES

# Ideal conditions for winter testing...

# ...and temperatures!