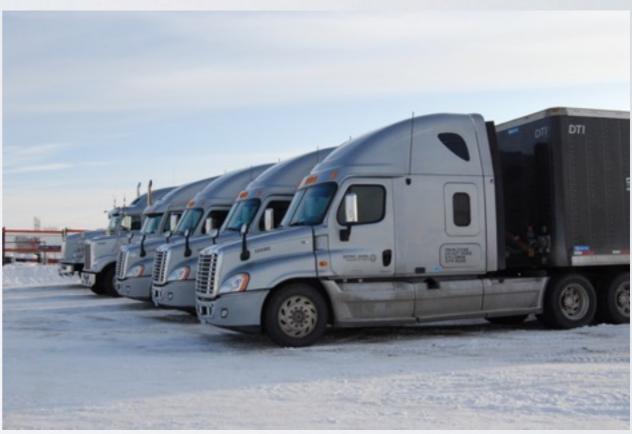

ON, MANITOBA, CANADA

WINTER TESTING CENTRE OF NORTH AMERICA







# Thompson: Hub of the North



## Arctic air masses



# Ideal conditions for winter testing...









# ...and temperatures!



## TESTING SCHEDULES

|                       | OCT | NOV | DEC | JAN | FEB | MAR | APR | MAY |
|-----------------------|-----|-----|-----|-----|-----|-----|-----|-----|
| SNOWMOBILES           |     |     |     |     |     |     |     |     |
| EXTREME COLD          |     |     |     |     |     |     |     |     |
| DURABILITY            |     |     |     |     |     |     |     |     |
| TRACTION TESTING      |     |     |     |     |     |     |     |     |
| <b>SNOW INGESTION</b> |     |     |     |     |     |     |     |     |

# Sector - VEHICLES









# Sector - HEAVY EQUIPMENT





# Sector - SNOWMOBILES









# Sector - AEROSPACE





# Sector - JET ENGINES



# The Future - ELECTRICAL VEHICLES





| 2018 Monthly Sales Chart |      |      |      |      |      |      |       |       |       |       |       |       |        |
|--------------------------|------|------|------|------|------|------|-------|-------|-------|-------|-------|-------|--------|
| 2018 U.S. EV SALES       | JAN  | FEB  | MAR  | APR  | MAY  | JUN  | JUL   | AUG   | SEP   | ОСТ   | NOV   | DEC   | TOTAL  |
| Tesla Model 3*           | 1875 | 2485 | 3820 | 3750 | 6000 | 5902 | 14250 | 17800 | 22250 | 17750 | 18650 | 25250 | 139,78 |
| Toyota Prius Prime       | 1496 | 2050 | 2922 | 2626 | 2924 | 2237 | 1984  | 2071  | 2213  | 2001  | 2312  | 2759  | 27,595 |
| Tesla Model X*           | 700