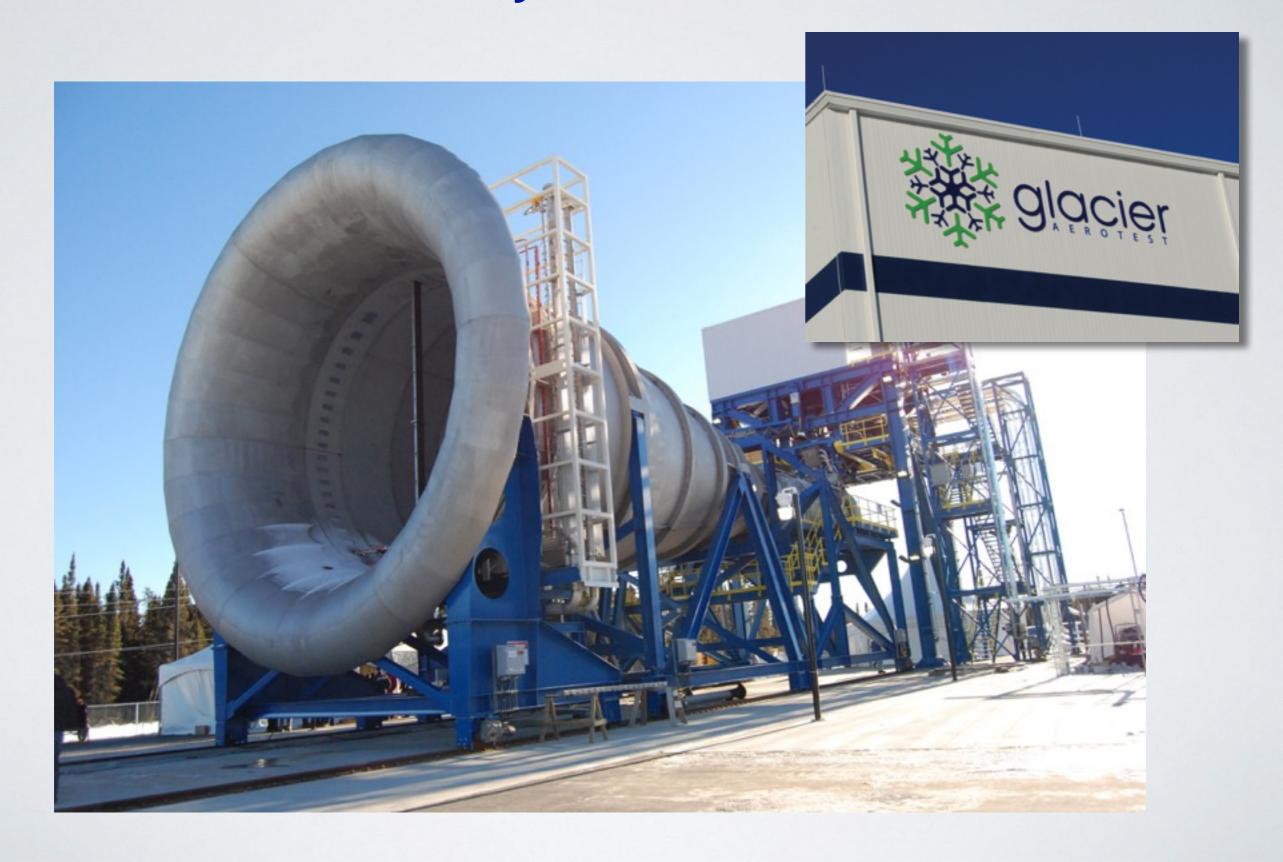

of the North



## Arctic air masses



# Ideal conditions for winter testing...









# ...and temperatures!



## TESTING SCHEDULES

|                       | OCT | NOV | DEC | JAN | FEB | MAR | APR | MAY |
|-----------------------|-----|-----|-----|-----|-----|-----|-----|-----|
| SNOWMOBILES           |     |     |     |     |     |     |     |     |
| EXTREME COLD          |     |     |     |     |     |     |     |     |
| DURABILITY            |     |     |     |     |     |     |     |     |
| TRACTION TESTING      |     |     |     |     |     |     |     |     |
| <b>SNOW INGESTION</b> |     |     |     |     |     |     |     |     |

# Sector - VEHICLES









# Sector - HEAVY EQUIPMENT





# Sector - SNOWMOBILES









# Sector - AEROSPACE





# Sector - JET ENGINES



# The Future - ELECTRICAL VEHICLES





| 2018 Monthly Sales Chart |      |      |      |      |      |      |       |       |       |       |       |       |        |
|--------------------------|------|------|------|------|------|------|-------|-------|-------|-------|-------|-------|--------|
| 2018 U.S. EV SALES       | JAN  | FEB  | MAR  | APR  | MAY  | JUN  | JUL   | AUG   | SEP   | ОСТ   | NOV   | DEC   | TOTAL  |
| Tesla Model 3*           | 1875 | 2485 | 3820 | 3750 | 6000 | 5902 | 14250 | 17800 | 22250 | 17750 | 18650 | 25250 | 139,78 |
| Toyota Prius Prime       | 1496 | 2050 | 2922 | 2626 | 2924 | 2237 | 1984  | 2071  | 2213  | 2001  | 2312  | 2759  | 27,595 |
| Tesla Model X*           | 700  | 975  | 2825 | 1025 | 1450 | 2550 | 1325  | 2750  | 3975  | 1225  | 3200  | 4100  |