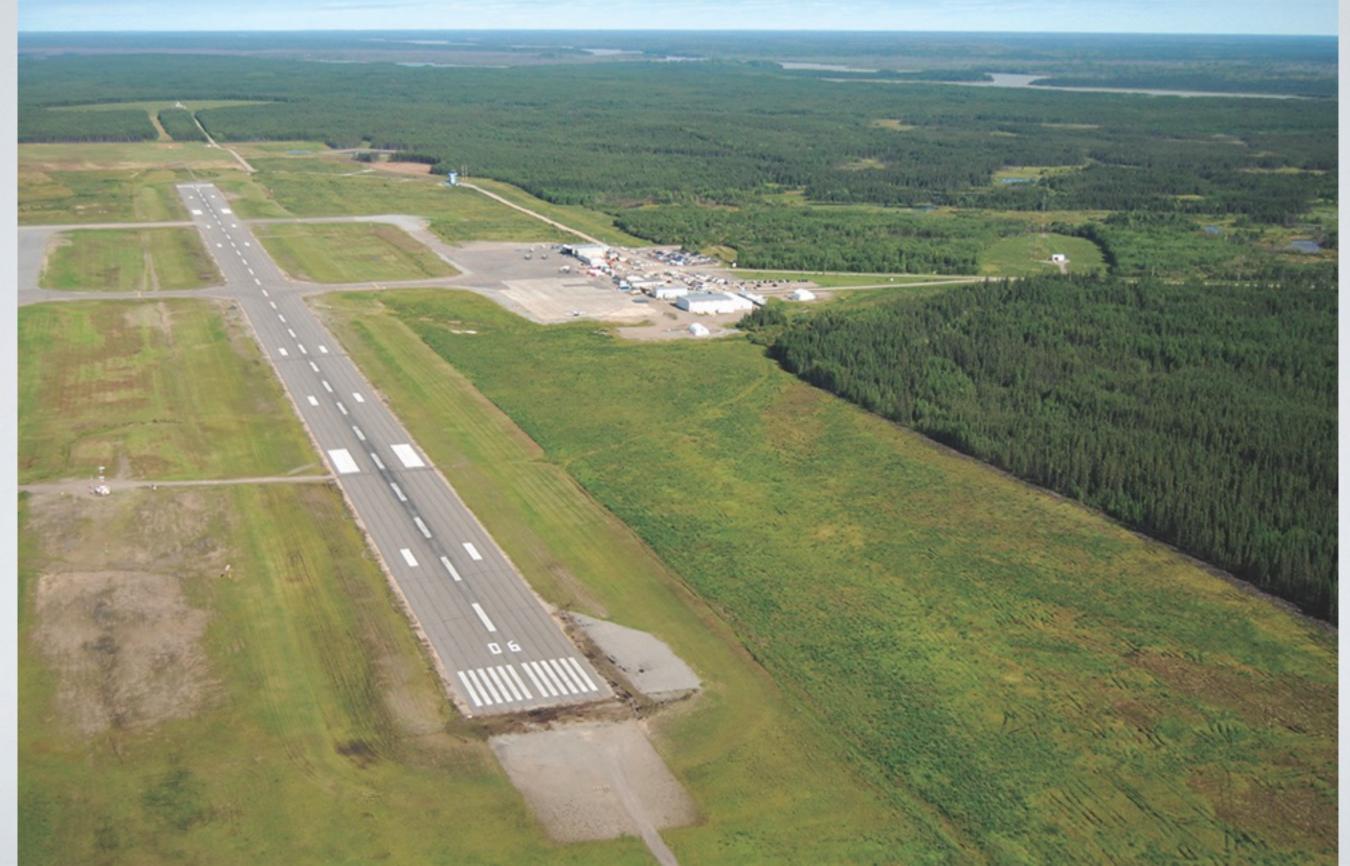

# B-R-R-R... IF IT WORKS HERE, IT WORKS ANYWHERE.







With an average 240 days a year of sub-zero temperatures, and up to six months of snow cover, Thompson, Manitoba, Canada is the premier centre for winter weather testing.

#### IF IT WORKS HERE, IT CAN WORK ANYWHERE!

**Vehicles** 

Aerospace

**Snowmobiles** 

**Heavy Equipment** 

**Electric Vehicles** 

With vast tracts of land available for testing vehicles of all types, testers can put their products through their paces on a variety of terrains that duplicate real world conditions.

**PUT THOMPSON TO THE TEST!** 

**CONTACT US** 

### THOMPSON, MANITOBA, CANADA

WINTER TESTING CENTRE OF NORTH AMERICA







# Thompson: Hub of the North



## Arctic air masses



# Ideal conditions for winter testing...









# ...and temperatures!



## TESTING SCHEDULES

|                       | OCT | NOV | DEC | JAN | FEB | MAR | APR | MAY |
|-----------------------|-----|-----|-----|-----|-----|-----|-----|-----|
| SNOWMOBILES           |     |     |     |     |     |     |     |     |
| EXTREME COLD          |     |     |     |     |     |     |     |     |
| DURABILITY            |     |     |     |     |     |     |     |     |
| TRACTION TESTING      |     |     |     |     |     |     |     |     |
| <b>SNOW INGESTION</b> |     |     |     |     |     |     |     |     |

# Sector - VEHICLES









# Sector - HEAVY EQUIPMENT





# Sector - SNOWMOBILES









# Sector - AEROSPACE





# Sector - JET ENGINES



# The Future