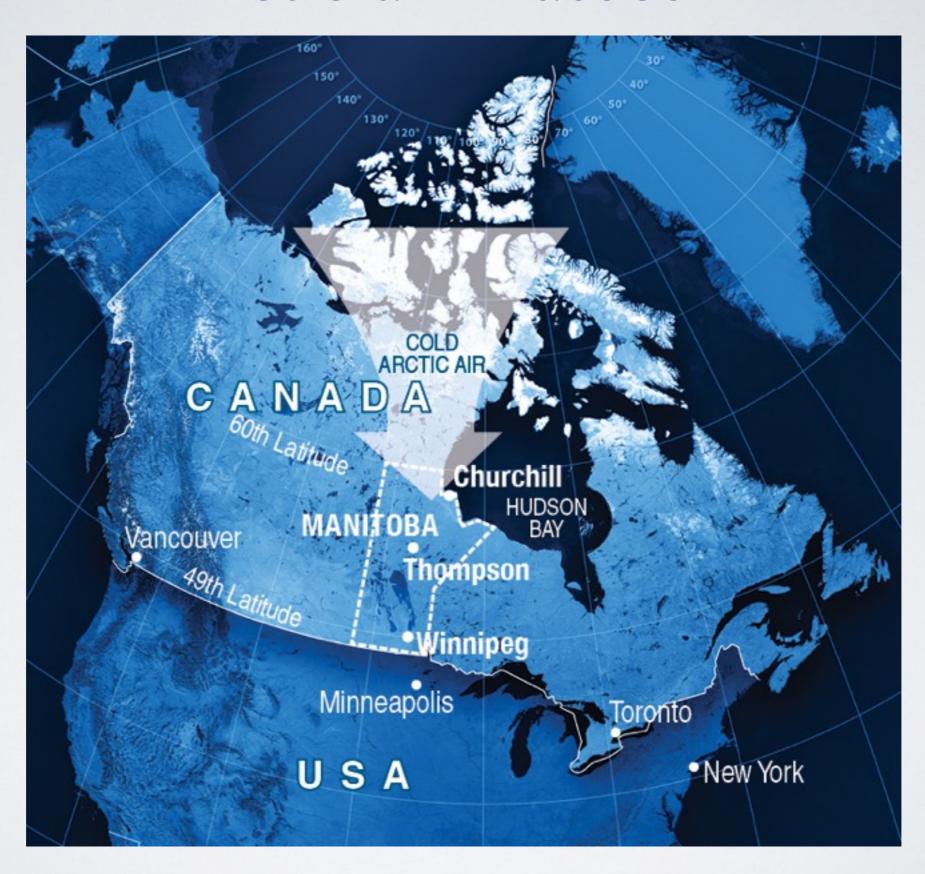

# B-R-R-R... IF IT WORKS HERE, IT WORKS ANYWHERE.







With an average 240 days a year of sub-zero temperatures, and up to six months of snow cover, Thompson, Manitoba, Canada is the premier centre for winter weather testing.

#### IF IT WORKS HERE, IT CAN WORK ANYWHERE!

**Vehicles** 

Aerospace

**Snowmobiles** 

**Heavy Equipment** 

**Electric Vehicles** 

With vast tracts of land available for testing vehicles of all types, testers can put their products through their paces on a variety of terrains that duplicate real world conditions.

**PUT THOMPSON TO THE TEST!** 

**CONTACT US** 

### THOMPSON, MANITOBA, CANADA

WINTER TESTING CENTRE OF NORTH AMERICA







# Thompson: Hub of the North



## Arctic air masses



# Ideal conditions for winter testing...









# ...and temperatures!



## TESTING SCHEDULES

|                       | OCT | NOV | DEC | JAN | FEB | MAR | APR | MAY |
|-----------------------|-----|-----|-----|-----|-----|-----|-----|-----|
| SNOWMOBILES           |     |     |     |     |     |     |     |     |
| EXTREME COLD          |     |     |     |     |     |     |     |     |
| DURABILITY            |     |     |     |     |     |     |     |     |
| TRACTION TESTING      |     |     |     |     |     |     |     |     |
| <b>SNOW INGESTION</b> |     |     |     |     |     |     |     |     |

# Sector - VEHICLES









# Sector - HEAVY EQUIPMENT





# Sector - SNOWMOBILES









# Sector - AEROSPACE





# Sector - JET ENGINES



# The Future - ELECTRICAL VEHICLES