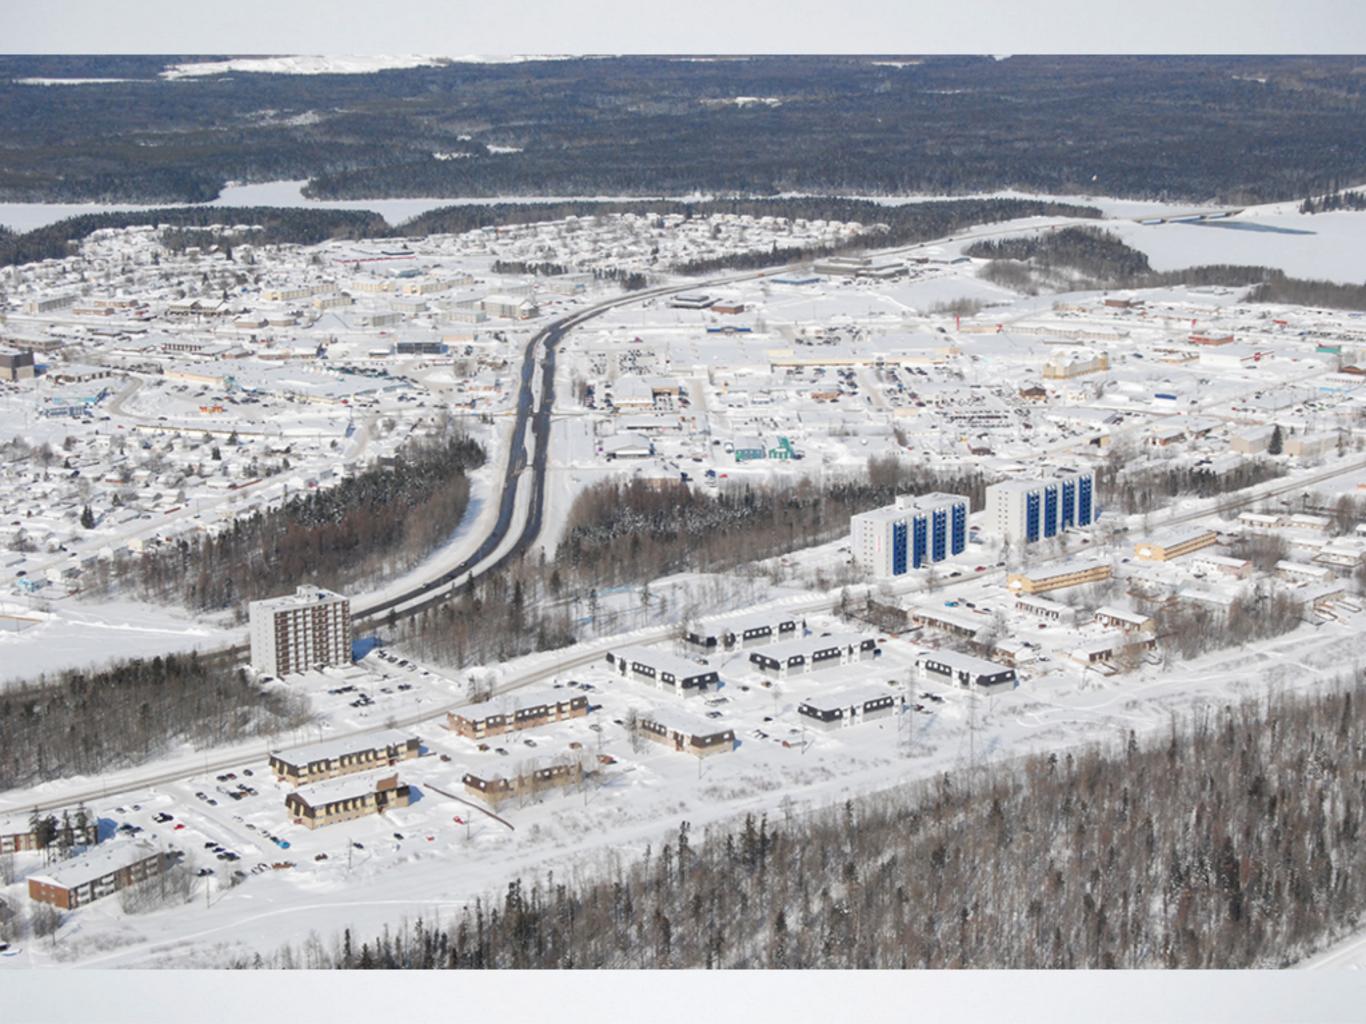

# B-R-R-R... IF IT WORKS HERE, IT WORKS ANYWHERE.







With an average 240 days a year of sub-zero temperatures, and up to six months of snow cover, Thompson, Manitoba, Canada is the premier centre for winter weather testing.

#### IF IT WORKS HERE, IT CAN WORK ANYWHERE!

**Vehicles** 

Aerospace

**Snowmobiles** 

**Heavy Equipment** 

**Electric Vehicles** 

With vast tracts of land available for testing vehicles of all types, testers can put their products through their paces on a variety of terrains that duplicate real world conditions.

**PUT THOMPSON TO THE TEST!** 

**CONTACT US** 

### THOMPSON, MANITOBA, CANADA

WINTER TESTING CENTRE OF NORTH AMERICA







# Thompson: Hub of the North



## Arctic air masses



# Ideal conditions for winter testing...









# ...and temperatures!



## TESTING SCHEDULES

|                       | OCT | NOV | DEC | JAN | FEB | MAR | APR | MAY |
|-----------------------|-----|-----|-----|-----|-----|-----|-----|-----|
| SNOWMOBILES           |     |     |     |     |     |     |     |     |
| EXTREME COLD          |     |     |     |     |     |     |     |     |
| DURABILITY            |     |     |     |     |     |     |     |     |
| TRACTION TESTING      |     |     |     |     |     |     |     |     |
| <b>SNOW INGESTION</b> |     |     |     |     |     |     |     |     |

# Sector - VEHICLES









# Sector - HEAVY EQUIPMENT





# Sector - SNOWMOBILES









# Sector - AEROSPACE





# Se