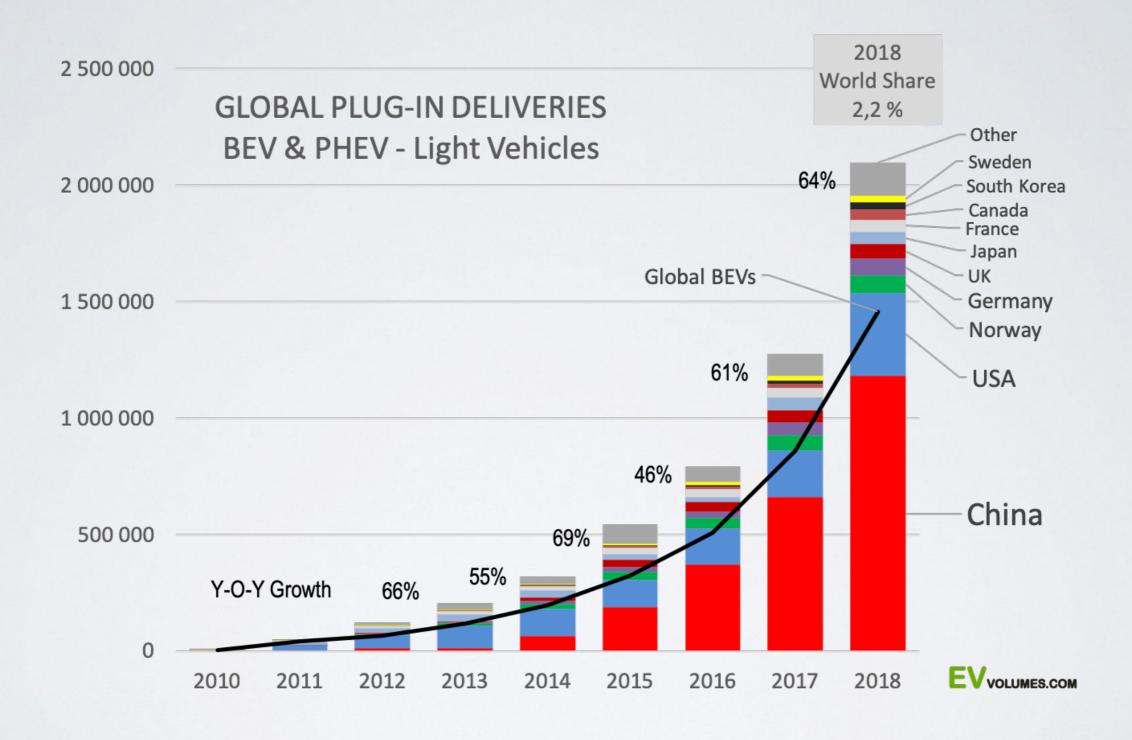

# The Future - ELECTRICAL VEHICLES

| 2018 Monthly Sales Chart |      |      |      |      |      |      |       |       |       |       |       |       |        |
|--------------------------|------|------|------|------|------|------|-------|-------|-------|-------|-------|-------|--------|
| 2018 U.S. EV SALES       | JAN  | FEB  | MAR  | APR  | MAY  | JUN  | JUL   | AUG   | SEP   | ОСТ   | NOV   | DEC   | TOTAL  |
| Tesla Model 3*           | 1875 | 2485 | 3820 | 3750 | 6000 | 5902 | 14250 | 17800 | 22250 | 17750 | 18650 | 25250 | 139,78 |
| Toyota Prius Prime       | 1496 | 2050 | 2922 | 2626 | 2924 | 2237 | 1984  | 2071  | 2213  | 2001  | 2312  | 2759  | 27,595 |
| Tesla Model X*           | 700  | 975  | 2825 | 1025 | 1450 | 2550 | 1325  | 2750  | 3975  | 1225  | 3200  | 4100  | 26,100 |
| Tesla Model S*           | 800  | 1125 | 3375 | 1250 | 1520 | 2750 | 1200  | 2625  | 3750  | 1350  | 2750  | 3250  | 25,745 |
| Honda Clarity PHEV*      | 604  | 911  | 1131 | 1129 | 1639 | 1495 | 1542  | 1462  | 1997  | 2025  | 1897  | 2770  | 18,602 |
| Chevrolet Volt*          | 713  | 983  | 1782 | 1325 | 1675 | 1336 | 1475  | 1825  | 2129  | 1475  | 2530  | 1058  | 18,306 |
| Chevrolet Bolt EV*       | 1177 | 1424 | 1774 | 1275 | 1125 | 1083 | 1175  | 1225  | 1549  | 1975  | 2825  | 1412  | 18,019 |
| Nissan LEAF              | 150  | 895  | 1500 | 1171 | 1576 | 1367 | 1149  | 1315  | 1563  | 1234  | 1128  | 1667  | 14,715 |
| BMW 530e*                | 224  | 413  | 689  | 518  | 729  | 942  | 536   | 749   | 756   | 733   | 1012  | 1363  | 8,664  |
| Ford Fusion Energi       | 640  | 794  | 782  | 742  | 740  | 604  | 522   | 396   | 480   | 453   | 1131  | 790   | 8,074  |