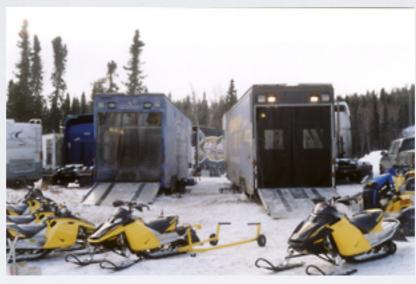

TESTING CENTRE OF NORTH AMERICA







# Thompson: Hub of the North



## Arctic air masses



# Ideal conditions for winter testing...









# ...and temperatures!



## TESTING SCHEDULES

|                       | OCT | NOV | DEC | JAN | FEB | MAR | APR | MAY |
|-----------------------|-----|-----|-----|-----|-----|-----|-----|-----|
| SNOWMOBILES           |     |     |     |     |     |     |     |     |
| EXTREME COLD          |     |     |     |     |     |     |     |     |
| DURABILITY            |     |     |     |     |     |     |     |     |
| TRACTION TESTING      |     |     |     |     |     |     |     |     |
| <b>SNOW INGESTION</b> |     |     |     |     |     |     |     |     |

# Sector - VEHICLES









# Sector - HEAVY EQUIPMENT





# Sector - SNOWMOBILES









# Sector - AEROSPACE





# Sector - JET ENGINES



# The Future - ELECTRICAL VEHICLES





| 2018 Monthly Sales Chart |      |      |      |      |      |      |       |       |       |       |       |       |        |
|--------------------------|------|------|------|------|------|------|-------|-------|-------|-------|-------|-------|--------|
| 2018 U.S. EV SALES       | JAN  | FEB  | MAR  | APR  | MAY  | JUN  | JUL   | AUG   | SEP   | ОСТ   | NOV   | DEC   | TOTAL  |
| Tesla Model 3*           | 1875 | 2485 | 3820 | 3750 | 6000 | 5902 | 14250 | 17800 | 22250 | 17750 | 18650 | 25250 | 139,78 |
| Toyota Prius Prime       | 1496 | 2050 | 2922 | 2626 | 2924 | 2237 | 1984  | 2071  | 2213  | 2001  | 2312  | 2759  | 27,595 |
| Tesla Model X*           | 700  | 975  | 2825 | 1025 | 1450