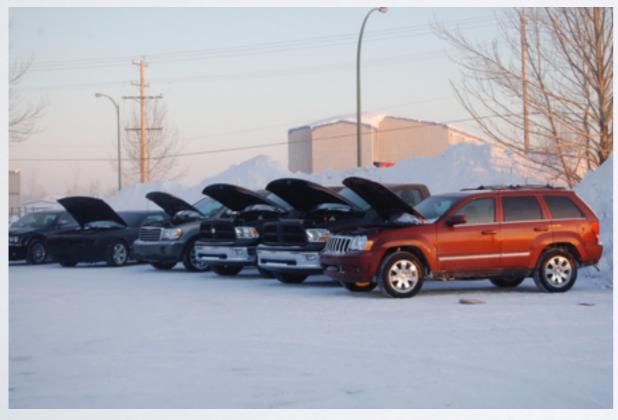

# Sector - VEHICLES

# Ideal conditions for winter testing...

# ...and temperatures!