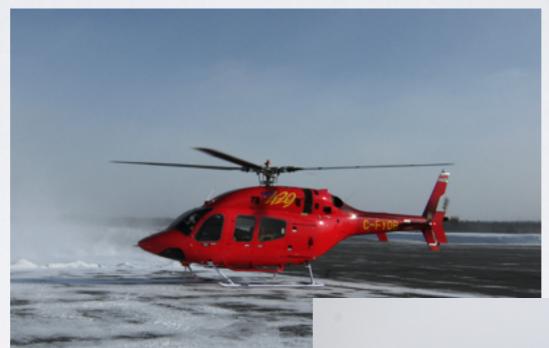

CA







# Thompson: Hub of the North



## Arctic air masses



# Ideal conditions for winter testing...









# ...and temperatures!



## TESTING SCHEDULES

|                       | OCT | NOV | DEC | JAN | FEB | MAR | APR | MAY |
|-----------------------|-----|-----|-----|-----|-----|-----|-----|-----|
| SNOWMOBILES           |     |     |     |     |     |     |     |     |
| EXTREME COLD          |     |     |     |     |     |     |     |     |
| DURABILITY            |     |     |     |     |     |     |     |     |
| TRACTION TESTING      |     |     |     |     |     |     |     |     |
| <b>SNOW INGESTION</b> |     |     |     |     |     |     |     |     |

# Sector - VEHICLES









# Sector - HEAVY EQUIPMENT





# Sector - SNOWMOBILES









# Sector - AEROSPACE





# Sector - JET ENGINES



# The Future - ELECTRICAL VEHICLES





| 2018 Monthly Sales Chart |      |      |      |      |      |      |       |       |       |       |       |       |        |
|--------------------------|------|------|------|------|------|------|-------|-------|-------|-------|-------|-------|--------|
| 2018 U.S. EV SALES       | JAN  | FEB  | MAR  | APR  | MAY  | JUN  | JUL   | AUG   | SEP   | ОСТ   | NOV   | DEC   | TOTAL  |
| Tesla Model 3*           | 1875 | 2485 | 3820 | 3750 | 6000 | 5902 | 14250 | 17800 | 22250 | 17750 | 18650 | 25250 | 139,78 |
| Toyota Prius Prime       | 1496 | 2050 | 2922 | 2626 | 2924 | 2237 | 1984  | 2071  | 2213  | 2001  | 2312  | 2759  | 27,595 |
| Tesla Model X*           | 700  | 975  | 2825 | 1025 | 1450 | 2550 | 1325  | 2750  | 3975